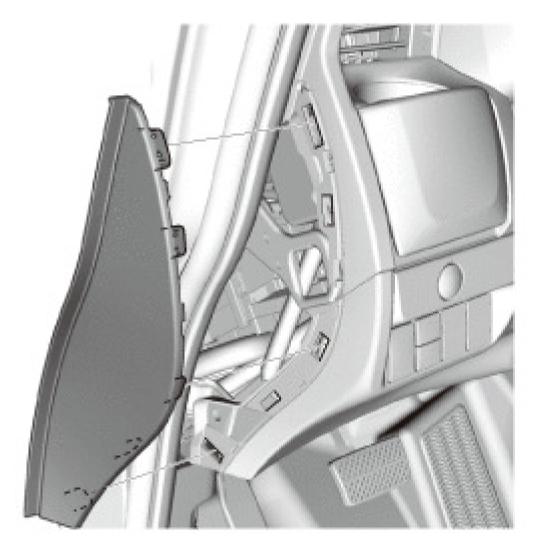

#### 1. Driver's Side Cover - Remove

2. Driver's Dashboard Lower Cover - Remove

- Remove the driver's dashboard lower control (A).
- 2. For some models: Disconnect the conn