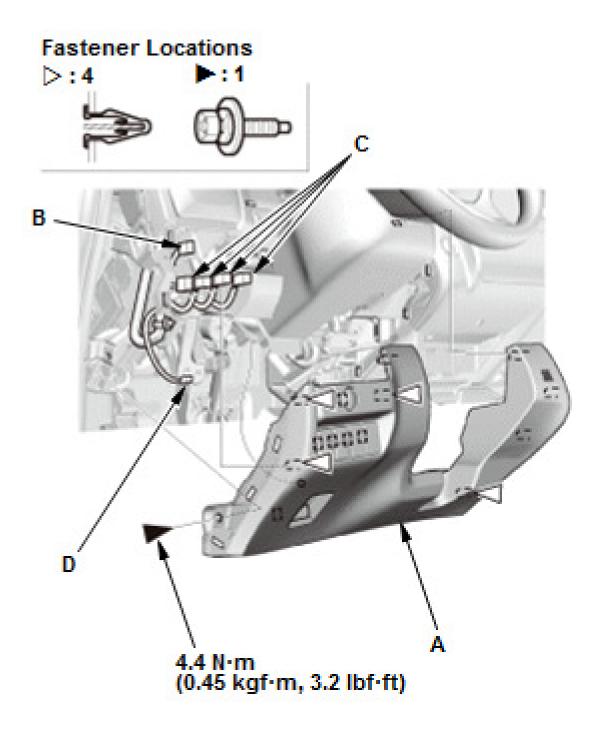

#### 1. Driver's Side Cover - Remove

2. Driver's Dashboard Lower Cover - Remove

- Remove the driver's dashboard lower control (A).
- 2. For some models: Disconnect the conn

#### (B, C, D).